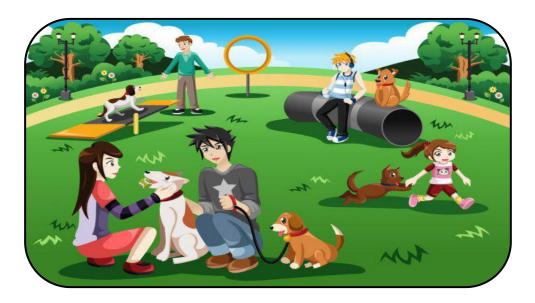

# Please study the picture below.

# Please look at the picture.

| 2. What is the girl doing with her dog?                            |
|--------------------------------------------------------------------|
| Answer:                                                            |
| 3. How many dogs are there in the picture?                         |
| Answer:                                                            |
| Please answer the following questions.                             |
| 4. Do you have a pet? If yes, please tell me more. If no, why not? |
| Answer:                                                            |